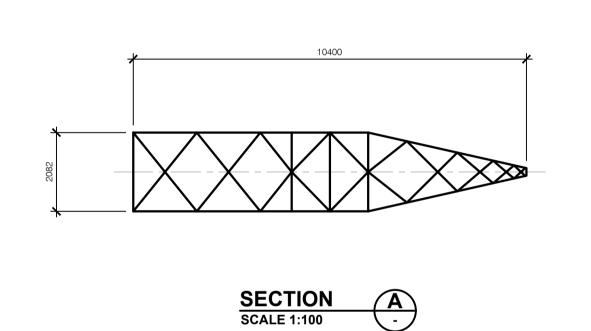

NOTES:

1. ALL DIMENSIONS IN mm.

r:\0010 derrybrien environmental\06 mapping\arcgis\mxds\working\planning\planning\_application\_drawings\_2020\ohl\_details\qs-000280-01-d460-023-005-000.dwg

ORAWING TITLE Outline Drawing Tower Type 60