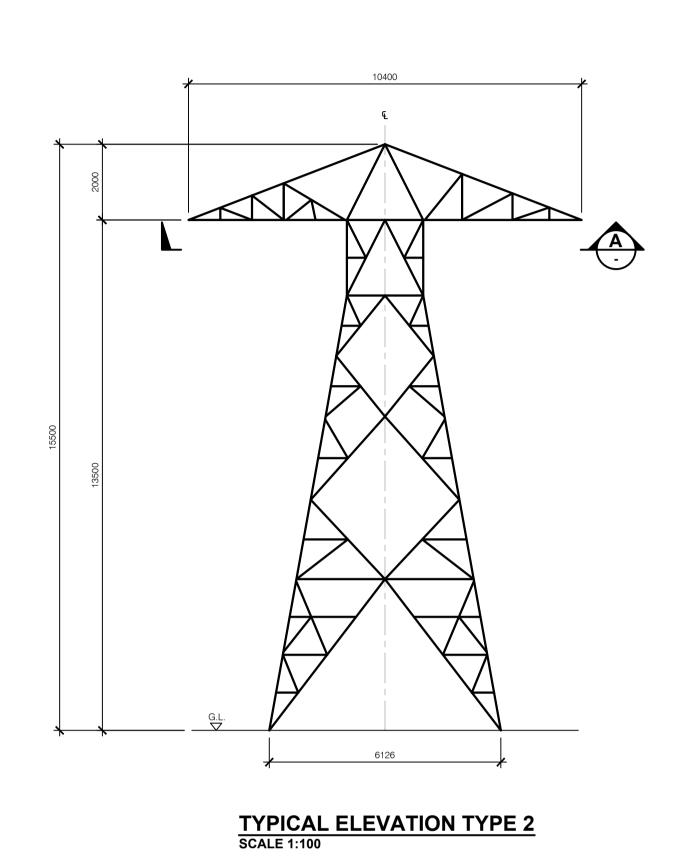

NOTES:

1. ALL DIMENSIONS IN mm.

r:\0010 derrybrien environmental\06 mapping\arcgis\mxds\working\planning\planning\_application\_drawings\_2020\ohl\_details\qs-000280-01-d460-023-005-000.dwg

ORAWING TITLE Outline Drawing Tower Type 60