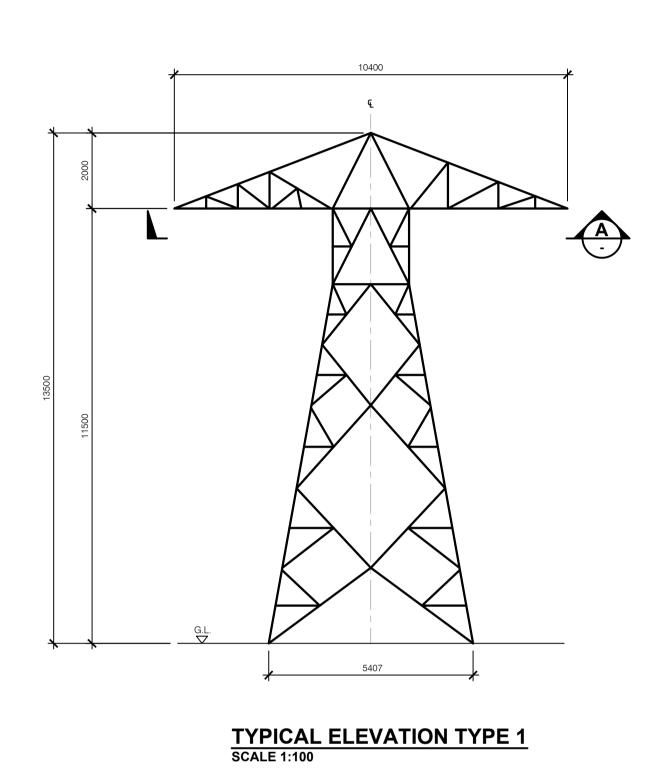

NOTES:

1. ALL DIMENSIONS IN mm.

r:\0010 derrybrien environmental\06 mapping\arcgis\mxds\working\planning\planning\_application\_drawings\_2020\ohl\_details\qs-000280-01-d460-023-005-000.dwg

ORAWING TITLE Outline Drawing Tower Type 60